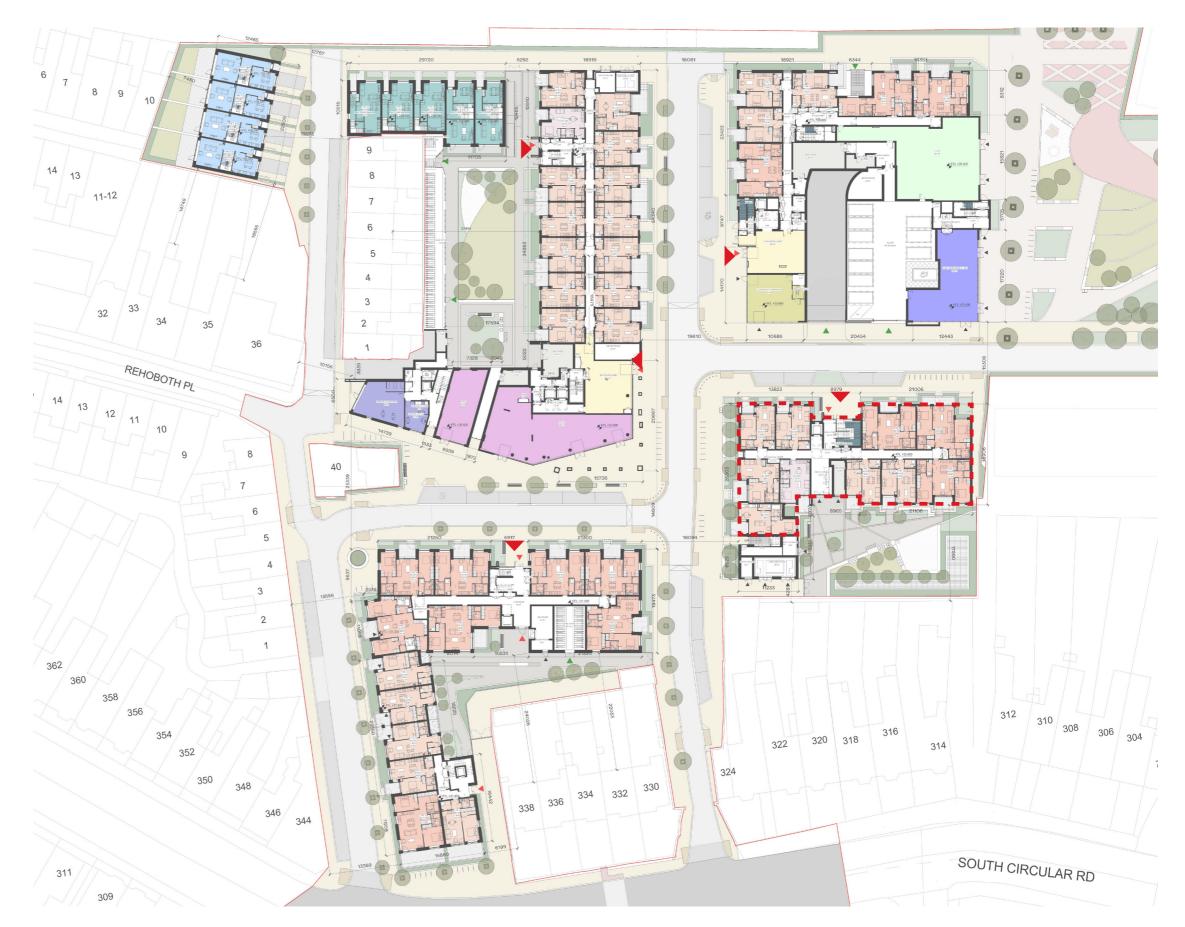

The units proposed are located within Block BG3 and the proposed mix is as follows;

- 4 no. studio units (12%)
- 21 no. 1 bedroom units (62%)
- 9 no. 2 bedroom units (26%)

The following sections present the locations and type of units proposed together with floor plans and elevations.

#### PART V ALLOCATION

The scheme includes for the provision of 34No. units located in block BG3.

These comprise of 4 No. Studios, 21 No. 1 Beds, 9 No. 2 Beds as per the layouts below included in this booklet.

#### Second Floor Plan

Locations of Part V
Allocated Units