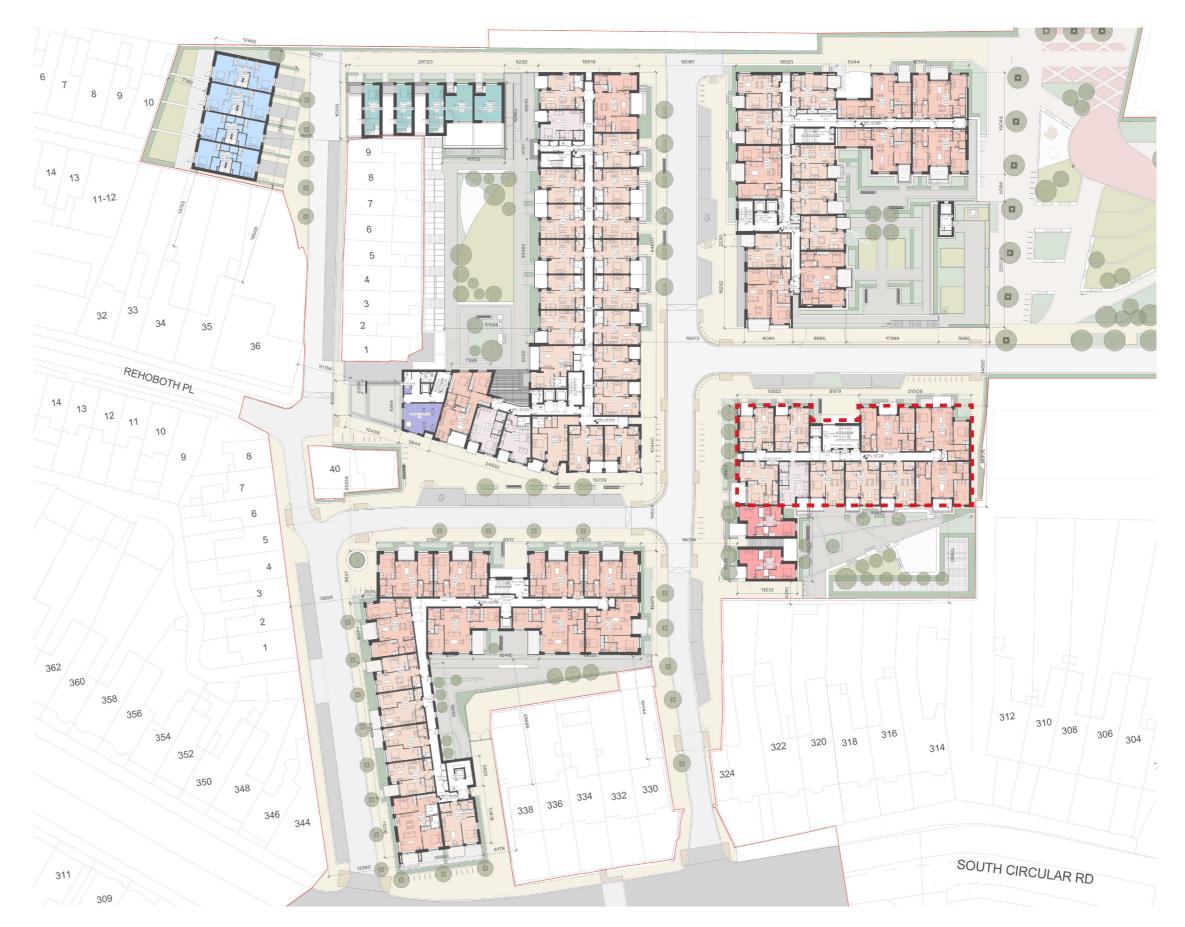

This submission is accompanied by a letter of validation from Dublin City Council Housing Department, see Appendix 3. Letter of Validation.

It is proposed to develop 345 units across 5 no. blocks at the former Bailey Gibson site and this proposal includes an allocation of 34 units, i.e. 10% of the total.

The units proposed are located within Block BG3 and the proposed mix is as follows;

- 4 no. studio units (12%)
- 21 no. 1 bedroom units (62%)
- 9 no. 2 bedroom units (26%)

The following sections present the locations and type of units proposed together with floor plans and elevations.

#### PART V ALLOCATION

The scheme includes for the provision of 34No. units located in block BG3.

These comprise of 4 No. Studios, 21 No. 1 Beds, 9 No. 2 Beds as per the layouts below included in this booklet.