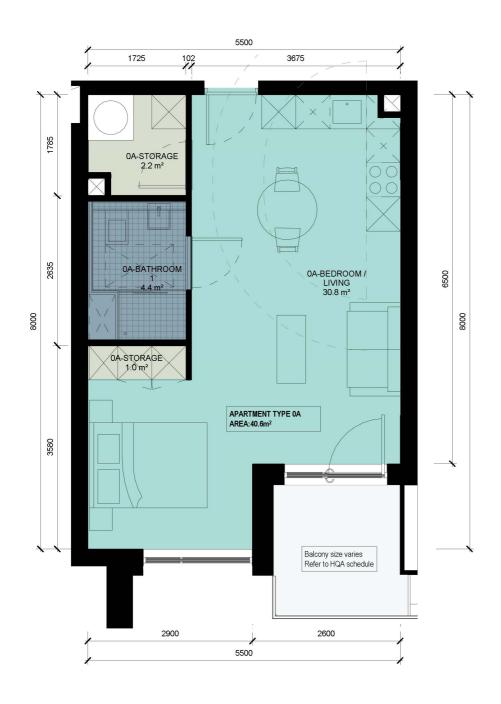

### **Allocated Apartments**

|                     | HQA Type 0A        |                     |
|---------------------|--------------------|---------------------|
| Name                | Area               | Area Required       |
| 0A-BEDROOM / LIVING | 30.8 m²            | 30.0 m <sup>2</sup> |
| 0A-STORAGE          | 3.3 m <sup>2</sup> | 3.0 m <sup>2</sup>  |

Studio - Type OA

(4 no. Part V Allocated)

1 Bed Apartment - Type 1A

(12 no. Part V Allocated)