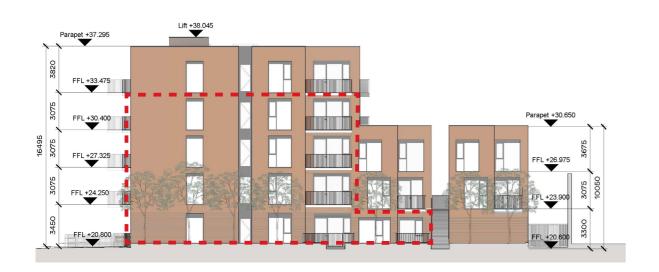

## 2. FLOOR PLANS & ELEVATIONS

#### **Elevations**

**Block BG3 - South Elevation** 

Block BG3 - West Elevation

**Block BG3 - North Elevation** 