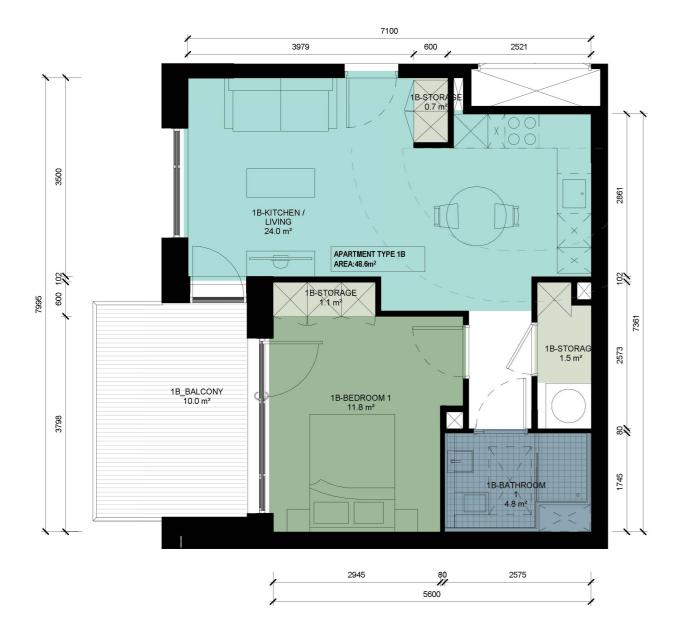

#### **Allocated Apartments**

|                     | HQA Type 1B         |                     |
|---------------------|---------------------|---------------------|
| Name                | Area                | Area Required       |
| 1B-BEDROOM 1        | 11.8 m²             | 11.4 m²             |
| 1B-KITCHEN / LIVING | 24.0 m <sup>2</sup> | 23.0 m <sup>2</sup> |
| 1B-STORAGE          | 3.3 m <sup>2</sup>  | 3.0 m <sup>2</sup>  |
| 1B_BALCONY          | 10.0 m <sup>2</sup> | 5.0 m <sup>2</sup>  |

1 Bed Apartment - Type 1B

(4 no. Part V Allocated)

1 Bed Apartment - Type 1C

(1 no. Part V Allocated)

|                   | HQA Type 1M         |                     |
|-------------------|---------------------|---------------------|
| Name              | Area                | Area Required       |
| 1M-BEDROOM 1      | 11.9 m²             | 11.4 m²             |
| 1M-KITCHEN/LIVING | 23.4 m <sup>2</sup> | 23.0 m <sup>2</sup> |
| 1M-STORAGE        | 3.7 m <sup>2</sup>  | 3.0 m <sup>2</sup>  |