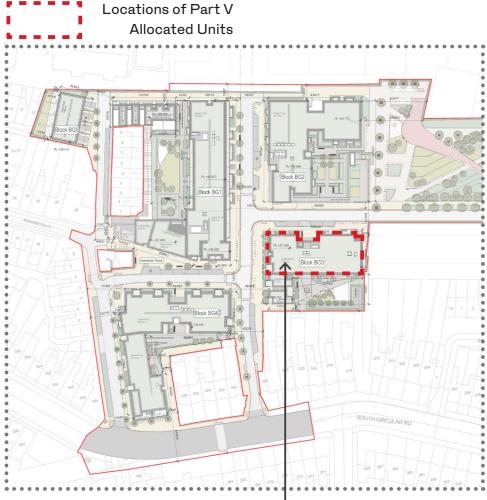

The units proposed are located within Block BG3 and the proposed mix is as follows;

- 4 no. studio units (12%)
- 21 no. 1 bedroom units (62%)
- 9 no. 2 bedroom units (26%)

The following sections present the locations and type of units proposed together with floor plans and elevations.

#### PART V ALLOCATION

The scheme includes for the provision of 34No. units located in block BG3.

These comprise of 4 No. Studios, 21 No. 1 Beds, 9 No. 2 Beds as per the layouts below included in this booklet.