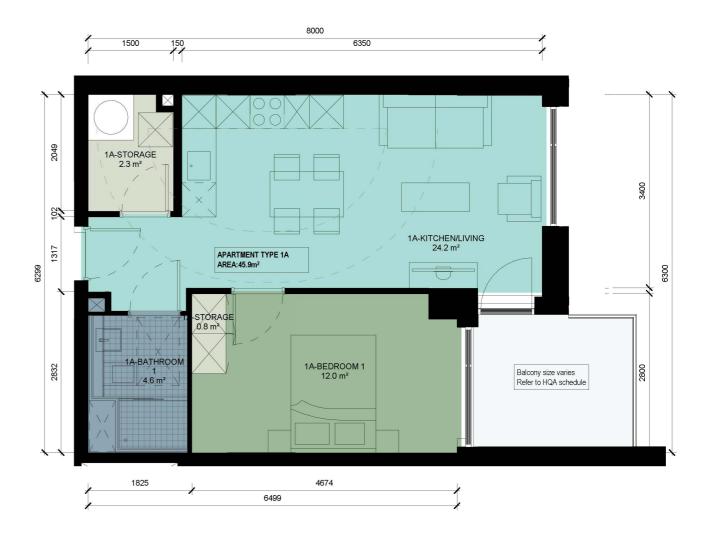

Studio - Type OA

(4 no. Part V Allocated)

1 Bed Apartment - Type 1A

(12 no. Part V Allocated)