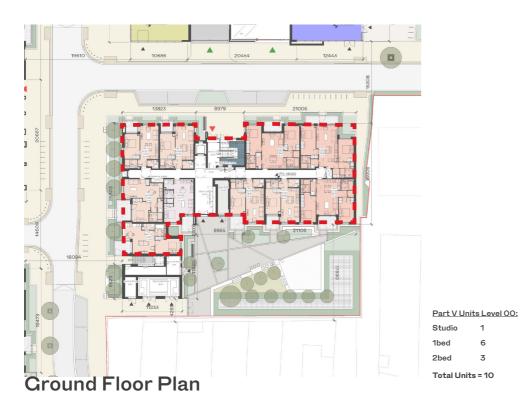

ts proposed together with floor plans and elevations.

The costings are included at the end of this document, see Appendix 1. Costing Report.





## 2. FLOOR PLANS & ELEVATIONS





#### PART V ALLOCATION

The scheme includes for the provision of 34No. units located in block BG3.

These comprise of 4 No. Studios, 21 No. 1 Beds, 9 No. 2 Beds as per the layouts below included in this booklet.

#### Part V Units:

Studio 4

1bed 21

2bed 9



#### **Ground Floor Plan**



#### Part V Units:

Studio 1

1bed 6

2bed 3



#### First Floor Plan



#### Part V Units:

Studio 1

1bed 6

2bed 3



#### Second Floor Plan



Locations of Part V
Allocated Units

#### Part V Units:

Studio 1

1bed 6

2bed 3



#### Third Floor Plan



#### Part V Units:

Studio 1

1bed 3



#### Summary - Block BG3









#### Part V Units:

Studio

1bed 21

2bed 9

#### **Elevations**





**Block BG3 - South Elevation** 



Block BG3 - West Elevation



**Block BG3 - North Elevation** 

## 3. UNIT TYPES



### **Allocated Apartments**





|                     | HQA Type 0A        |                     |
|---------------------|--------------------|---------------------|
| Name                | Area               | Area Required       |
| 0A-BEDROOM / LIVING | 30.8 m²            | 30.0 m <sup>2</sup> |
| 0A-STORAGE          | 3.3 m <sup>2</sup> | 3.0 m <sup>2</sup>  |

Studio - Type OA

(4 no. Part V Allocated)

1 Bed Apartment - Type 1A

(12 no. Part V Allocated)

#### **Allocated Apartments**





|                     | HQA Type 1B         |                     |
|---------------------|----------