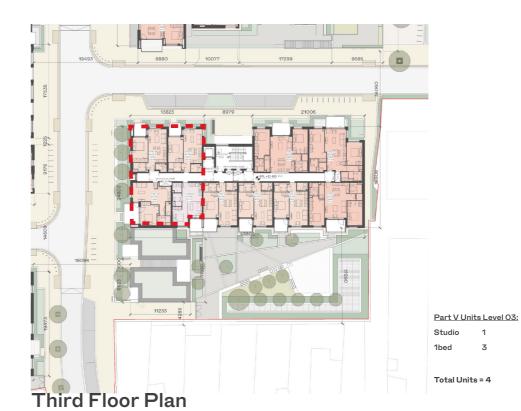

proposed together with floor plans and elevations.

The costings are included at the end of this document, see Appendix 1. Costing Report.





## 2. FLOOR PLANS & ELEVATIONS





#### PART V ALLOCATION

The scheme includes for the provision of 34No. units located in block BG3.

These comprise of 4 No. Studios, 21 No. 1 Beds, 9 No. 2 Beds as per the layouts below included in this booklet.

#### Part V Units:

Studio 4

1bed 21

2bed 9



#### **Ground Floor Plan**



#### Part V Units:

Studio 1

1bed 6

2bed 3



#### First Floor Plan



#### Part V Units:

Studio 1

1bed 6

2bed 3



#### Second Floor Plan



Locations of Part V
Allocated Units

#### Part V Units:

Studio 1

1bed 6

2bed 3



#### Third Floor Plan



#### Part V Units:

Studio 1

1bed 3



#### Summary - Block BG3









#### Part V Units:

Studio

1bed 21

2bed 9

#### **Elevations**





**Block BG3 - South Elevation** 



Block BG3 - West Elevation



**Block BG3 - North Elevation** 

## 3. UNIT TYPES



### **Allocated Apartments**





|                     | HQA Type 0A        |                     |
|---------------------|--------------------|---------------------|
| Name                | Area               | Area Required       |
| 0A-BEDROOM / LIVING | 30.8 m²            | 30.0 m <sup>2</sup> |
| 0A-STORAGE          | 3.3 m <sup>2</sup> | 3.0 m <sup>2</sup>  |

Studio - Type OA

(4 no. Part V Allocated)

1 Bed Apartment - Type 1A

(12 no. Part V Allocated)

#### **Allocated Apartments**





|                     | HQA Type 1B         |                     |
|---------------------|------------