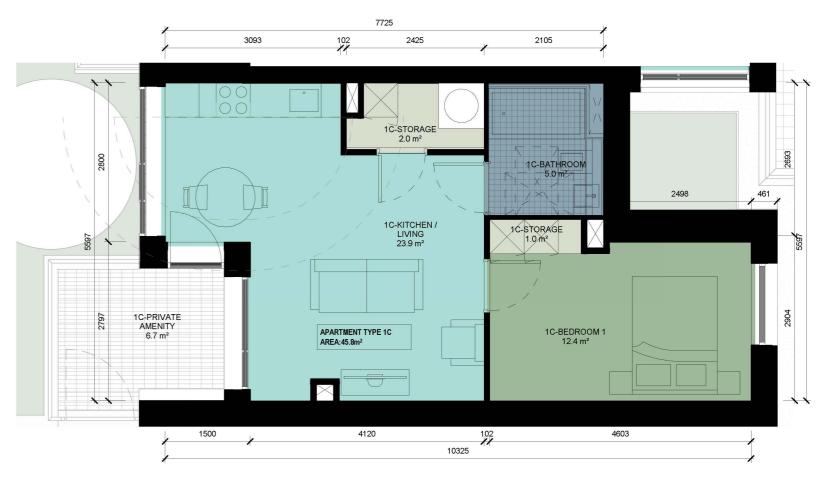

1 Bed Apartment - Type 1B

(4 no. Part V Allocated)

1 Bed Apartment - Type 1C

(1 no. Part V Allocated)

|                   | HQA Type 1M         |                     |
|-------------------|---------------------|---------------------|
| Name              | Area                | Area Required       |
| 1M-BEDROOM 1      | 11.9 m²             | 11.4 m²             |
| 1M-KITCHEN/LIVING | 23.4 m <sup>2</sup> | 23.0 m <sup>2</sup> |
| 1M-STORAGE        | 3.7 m <sup>2</sup>  | 3.0 m <sup>2</sup>  |