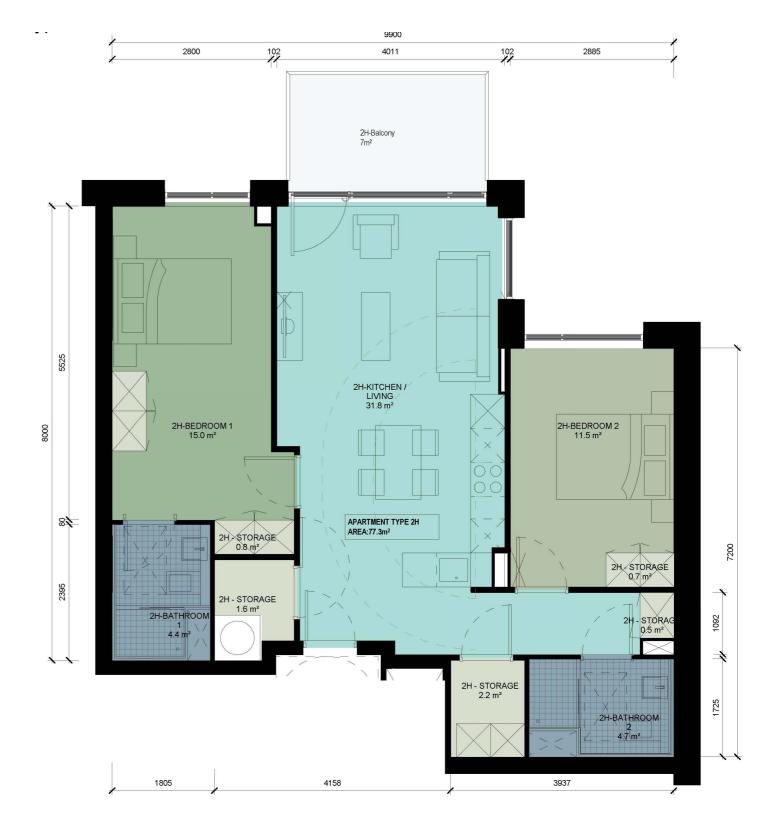

2 Bed Apartment - Type 2A

(6 no. Part V Allocated)

|                     | HQA Type 2H         |                     |
|---------------------|---------------------|---------------------|
| Name                | Area                | Area Required       |
| 2H - STORAGE        | 6.7 m²              | 6.0 m <sup>2</sup>  |
| 2H-BEDROOM 1        | 15.0 m <sup>2</sup> | 13.0 m <sup>2</sup> |
| 2H-BEDROOM 2        | 11.5 m²             | 11.4 m²             |
| 2H-KITCHEN / LIVING | 31.8 m <sup>2</sup> | 30.0 m <sup>2</sup> |

2 Bed Apartment - Type 2H

(3 no. Part V Allocated)