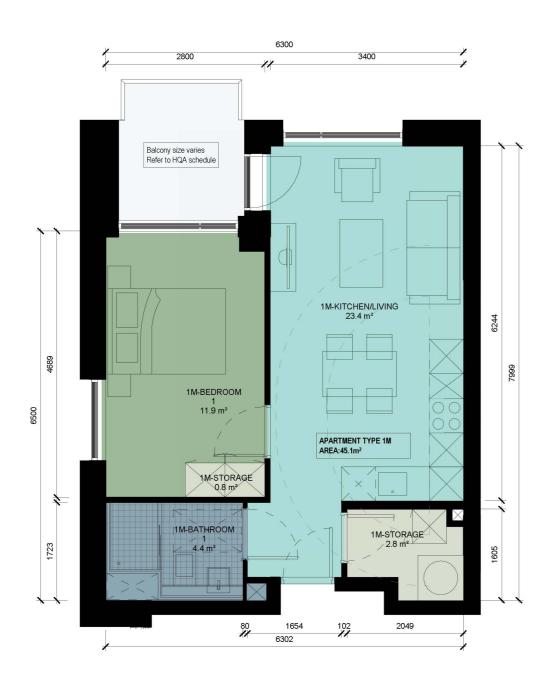

1 Bed Apartment - Type 1B

(4 no. Part V Allocated)

1 Bed Apartment - Type 1C

(1 no. Part V Allocated)

|                   | HQA Type 1M         |                     |
|-------------------|---------------------|---------------------|
| Name              | Area                | Area Required       |
| 1M-BEDROOM 1      | 11.9 m²             | 11.4 m²             |
| 1M-KITCHEN/LIVING | 23.4 m <sup>2</sup> | 23.0 m <sup>2</sup> |
| 1M-STORAGE        | 3.7 m <sup>2</sup>  | 3.0 m <sup>2</sup>  |

1 Bed Apartment - Type 1M

(4 no. Part V Allocated)

| HQA Type 2A         |                     |                     |  |  |  |
|---------------------|---------------------|---------------------|--|--|--|
| Name                | Area                | Area Required       |  |  |  |
| 2A_BALCONY          | 7.4 m <sup>2</sup>  | 7.0 m <sup>2</sup>  |  |  |  |
| 2A_BEDROOM 1        | 13.1 m²             | 13.0 m <sup>2</sup> |  |  |  |
| 2A_BEDROOM 2        | 11.4 m²             | 11.4 m²             |  |  |  |
| 2A_KITCHEN / LIVING | 30.0 m <sup>2</sup> | 30.0 m <sup>2</sup> |  |  |  |
| 2A STORAGE          | 6.1 m <sup>2</sup>  | 6.0 m <sup>2</sup>  |  |  |  |