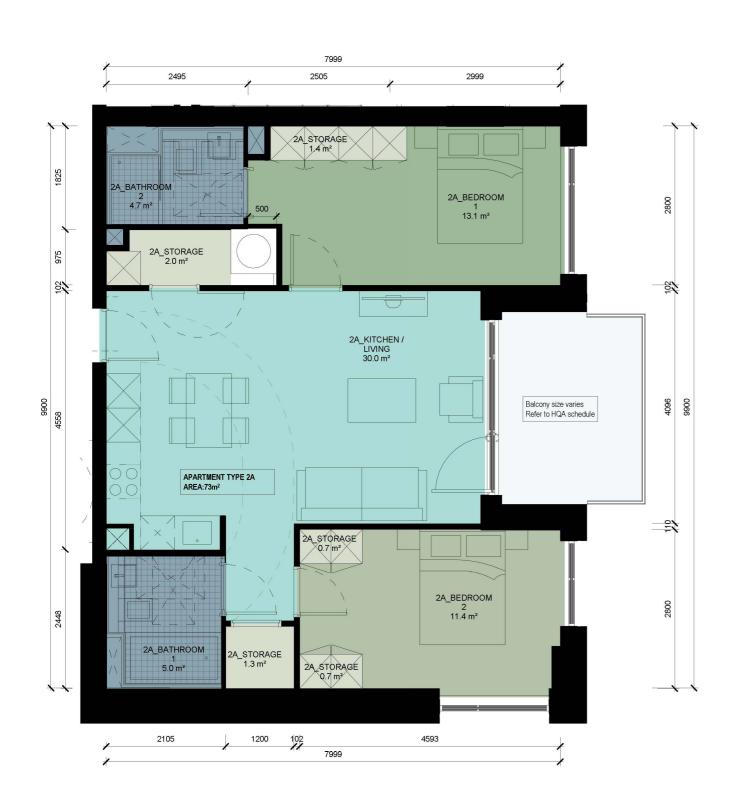

1 Bed Apartment - Type 1M

(4 no. Part V Allocated)

| HQA Type 2A         |                     |                     |  |  |  |
|---------------------|---------------------|---------------------|--|--|--|
| Name                | Area                | Area Required       |  |  |  |
| 2A_BALCONY          | 7.4 m <sup>2</sup>  | 7.0 m <sup>2</sup>  |  |  |  |
| 2A_BEDROOM 1        | 13.1 m²             | 13.0 m <sup>2</sup> |  |  |  |
| 2A_BEDROOM 2        | 11.4 m²             | 11.4 m²             |  |  |  |
| 2A_KITCHEN / LIVING | 30.0 m <sup>2</sup> | 30.0 m <sup>2</sup> |  |  |  |
| 2A STORAGE          | 6.1 m <sup>2</sup>  | 6.0 m <sup>2</sup>  |  |  |  |

2 Bed Apartment - Type 2A

(6 no. Part V Allocated)

|                     | HQA Type 2H         |                     |
|---------------------|---------------------|---------------------|
| Name                | Area                | Area Required       |
| 2H - STORAGE        | 6.7 m²              | 6.0 m <sup>2</sup>  |
| 2H-BEDROOM 1        | 15.0 m <sup>2</sup> | 13.0 m <sup>2</sup> |
| 2H-BEDROOM 2        | 11.5 m²             | 11.4 m²             |
| 2H-KITCHEN / LIVING | 31.8 m <sup>2</sup> | 30.0 m <sup>2</sup> |