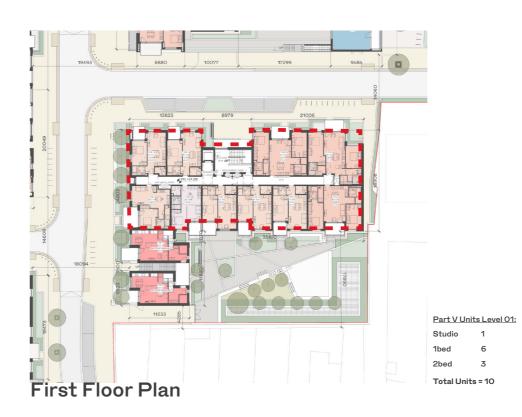

roposed together with floor plans and elevations.

The costings are included at the end of this document, see Appendix 1. Costing Report.





## 2. FLOOR PLANS & ELEVATIONS





#### PART V ALLOCATION

The scheme includes for the provision of 34No. units located in block BG3.

These comprise of 4 No. Studios, 21 No. 1 Beds, 9 No. 2 Beds as per the layouts below included in this booklet.

#### Part V Units:

Studio 4

1bed 21

2bed 9



#### **Ground Floor Plan**



#### Part V Units:

Studio 1

1bed 6

2bed 3



#### First Floor Plan



#### Part V Units:

Studio 1

1bed 6

2bed 3



#### Second Floor Plan



Locations of Part V
Allocated Units

#### Part V Units:

Studio 1

1bed 6

2bed 3



#### Third Floor Plan



#### Part V Units:

Studio 1

1bed 3



#### Summary - Block BG3









#### Part V Units:

Studio

1bed 21

2bed 9

#### **Elevations**





**Block BG3 - South Elevation** 



Block BG3 - West Elevation



**Block BG3 - North Elevation** 

## 3. UNIT TYPES



### **Allocated Apartments**





|                     | HQA Type 0A        |                     |
|---------------------|--------------------|---------------------|
| Name                | Area               | Area Required       |
| 0A-BEDROOM / LIVING | 30.8 m²            | 30.0 m <sup>2</sup> |
| 0A-STORAGE          | 3.3 m <sup>2</sup> | 3.0 m <sup>2</sup>  |

Studio - Type OA

(4 no. Part V Allocated)

1 Bed Apartment - Type 1A

(12 no. Part V Allocated)

#### **Allocated Apartments**





|                     | HQA Type 1B         |                     |
|---------------------|--------------