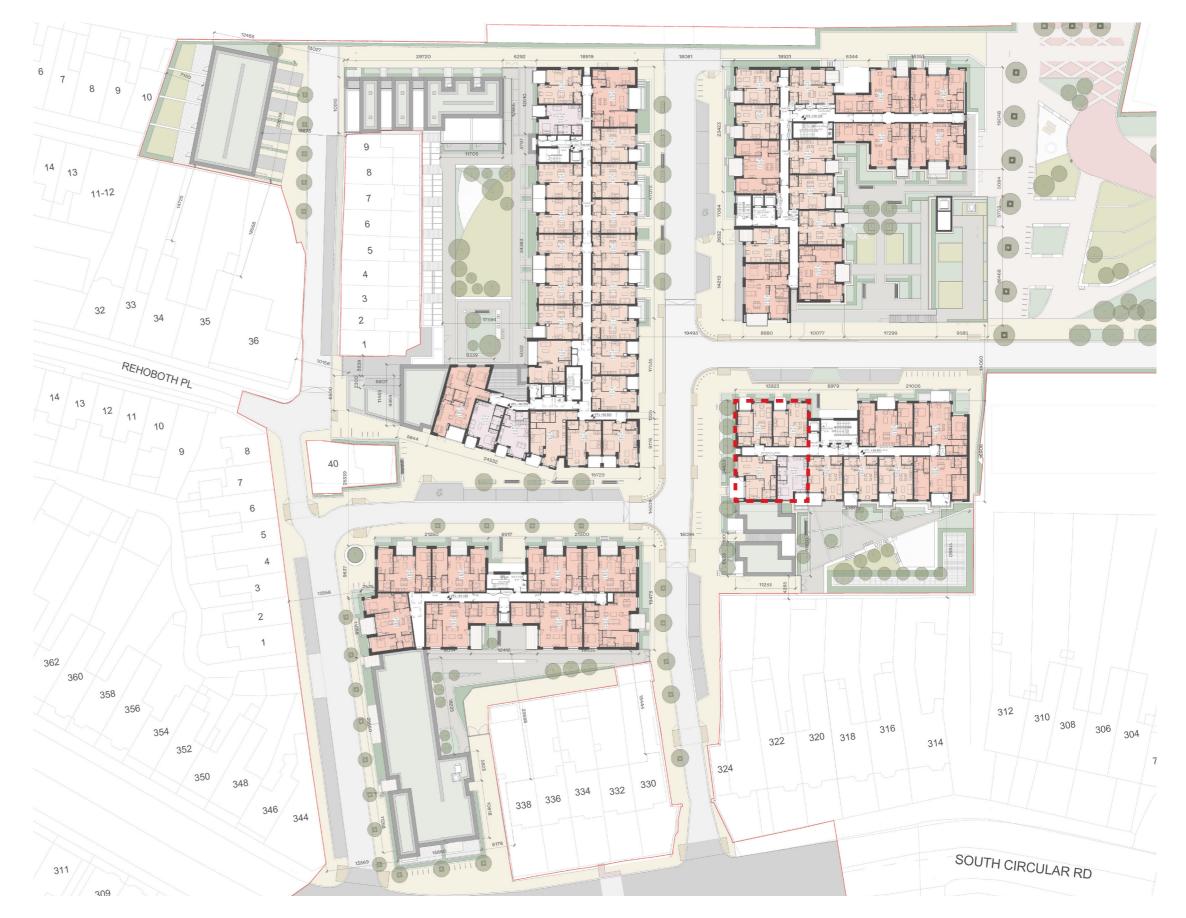

This submission is accompanied by a letter of validation from Dublin City Council Housing Department, see Appendix 3. Letter of Validation.

It is proposed to develop 345 units across 5 no. blocks at the former Bailey Gibson site and this proposal includes an allocation of 34 units, i.e. 10% of the total.

The units proposed are located within Block BG3 and the proposed mix is as follows;

- 4 no. studio units (12%)
- 21 no. 1 bedroom units (62%)
- 9 no. 2 bedroom units (26%)

The following sections present the locations and type of units proposed together with floor plans and elevations.

#### PART V ALLOCATION

The scheme includes for the provision of 34No. units located in block BG3.

These comprise of 4 No. Studios, 21 No. 1 Beds, 9 No. 2 Beds as per the layouts below included in this booklet.