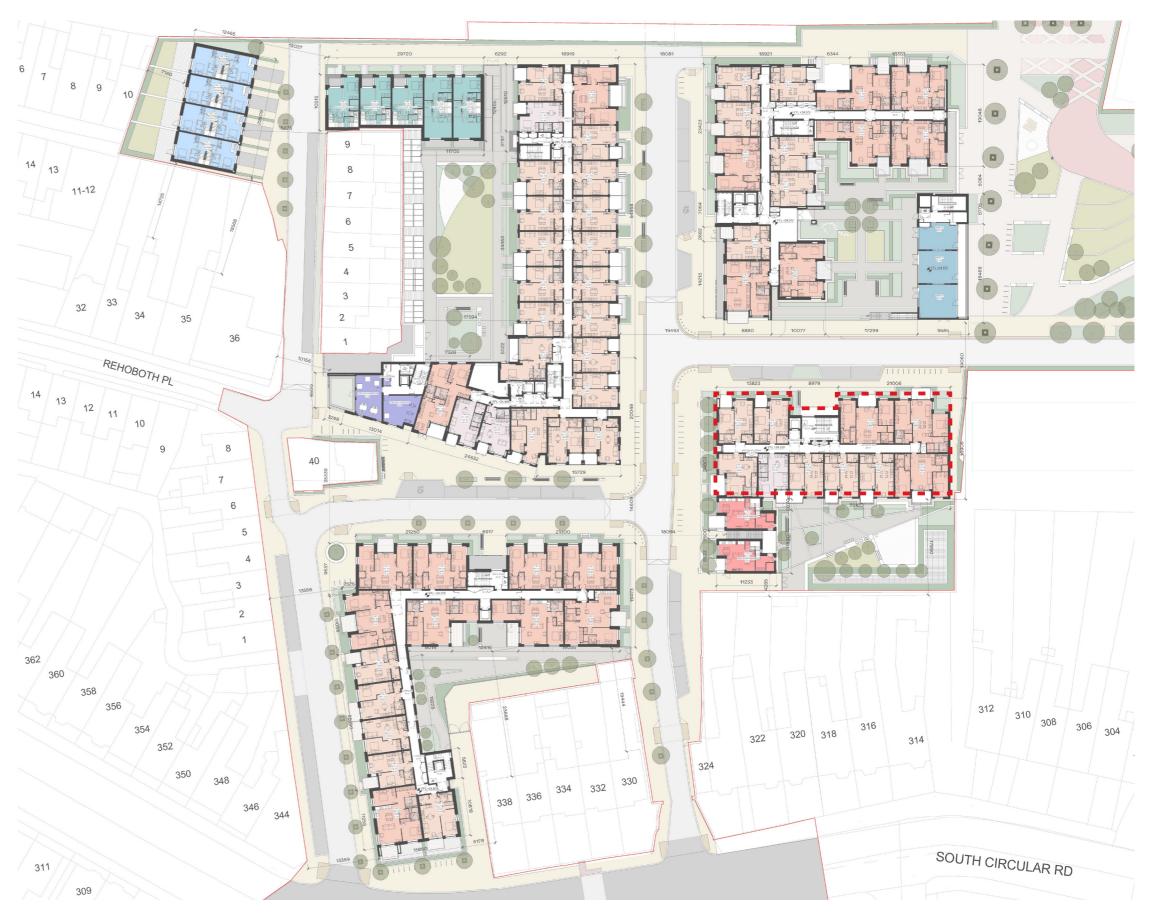

This submission is accompanied by a letter of validation from Dublin City Council Housing Department, see Appendix 3. Letter of Validation.

It is proposed to develop 345 units across 5 no. blocks at the former Bailey Gibson site and this proposal includes an allocation of 34 units, i.e. 10% of the total.

The units proposed are located within Block BG3 and the proposed mix is as follows;

- 4 no. studio units (12%)
- 21 no. 1 bedroom units (62%)
- 9 no. 2 bedroom units (26%)

The following sections present the locations and type of units proposed together with floor plans and elevations.

#### PART V ALLOCATION

The scheme includes for the provision of 34No. units located in block BG3.

These comprise of 4 No. Studios, 21 No. 1 Beds, 9 No. 2 Beds as per the layouts below included in this booklet.