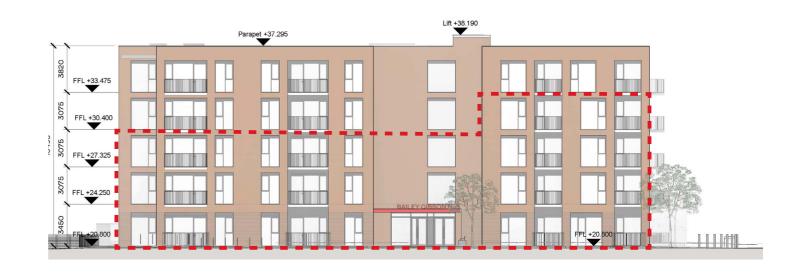

## 2. FLOOR PLANS & ELEVATIONS

#### **Elevations**

**Block BG3 - South Elevation** 

Block BG3 - West Elevation

**Block BG3 - North Elevation** 